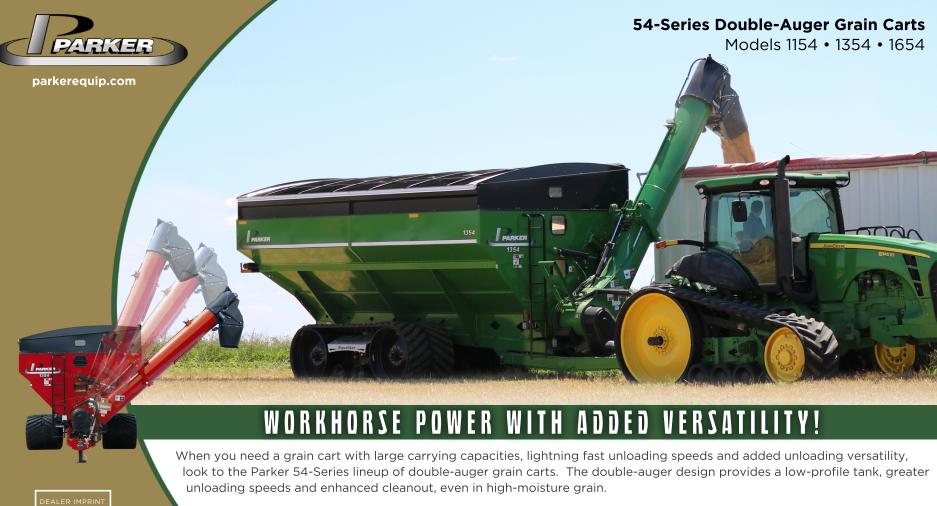

Unverferth

• Adjustable vertical auger and two-way downspout for greater unloading versatility

• Capacities of 1100, 1300 and 1600 bushels with low-profile tank design

- Unload up to 850 bushels per minute to get back to the combine faster
- Choose from high-flotation single wheels and tires, walking tandem duals or tracks for the greatest flotation